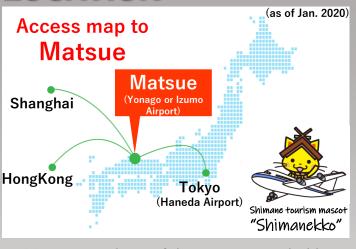

## 16th International Conference on Laser Ablation

Hybrid Format: Kunibiki Messe in Matsue, Japan & online 24-29 April, 2022

## LOCATION

Matsue is a beautiful town surrounded by water and blessed with an abundance of nature. At the beginning of the 17th century, a feudal lord built a formidable castle on the banks of a lake and the castle became the center of the town. There is also a large number of artifacts from the ancient Izumo culture flourished (4th - 8th century).