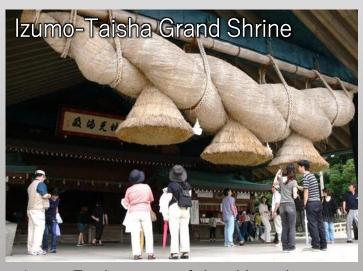

### PLACES TO VISIT

Matsue Castle nicknamed "plover castle" is one of the few remaining medieval castles in Japan. The castle tower is remaining their original wooden form.

Izumo Taisha is one of the oldest shrines in Japan. In October, all of Japanese deities congregate this place for their annual meeting.