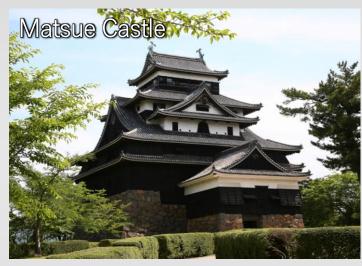

### PLACES TO VISIT

Matsue Castle nicknamed "plover castle" is one of the few remaining medieval castles in Japan. The castle tower is remaining their original wooden form.

Izumo Taisha is one of the oldest shrines in Japan. In October, all of Japanese deities congregate this place for their annual meeting.