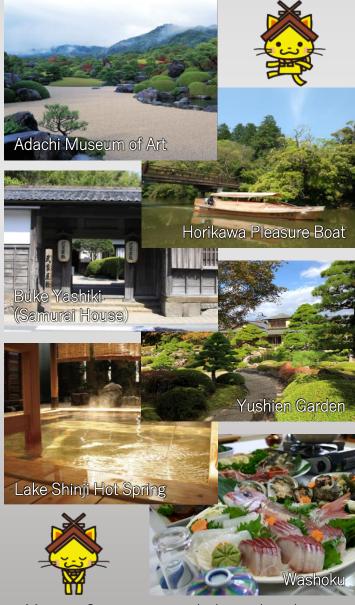

## LOCATION

Matsue is a beautiful town surrounded by water and blessed with an abundance of nature. At the beginning of the 17th century, a feudal lord built a formidable castle on the banks of a lake and the castle became the center of the town. There is also a large number of artifacts from the ancient Izumo culture flourished (4th - 8th century).

### PLACES TO VISIT

Matsue Castle nicknamed "plover castle" is one of the few remaining medieval castles in Japan. The castle tower is remaining their original wooden form.

Izumo Taisha is one of the oldest shrines in Japan. In October, all of Japanese deities congregate this place for their annual meeting.

Matsue City is surrounded in cultural assets and historical sites. Enjoy the mixed flavor of Japanese tradition, culture and history.